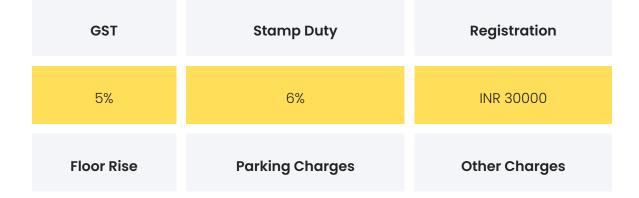

### COMMERCIALS

| Configuration | Rate Per Sqft | Agreement Value | Box Price   |
|---------------|---------------|-----------------|-------------|
| Studio        |               |                 | INR 1784000 |
| 1 BHK         |               |                 | INR 2432000 |

**Disclaimer:** Prices mentioned are approximate value and subject to change.

| NA                        | INR 550000                                                                                                     | INR O |
|---------------------------|----------------------------------------------------------------------------------------------------------------|-------|
|                           |                                                                                                                |       |
| Festive Offers            | The builder is not offering any festive offers at the moment.                                                  |       |
| Payment Plan              | NA                                                                                                             |       |
| Bank<br>Approved<br>Loans | Axis Bank,DHFL Bank,HDFC Bank,ICICI Bank,Indialbulls Home<br>Loans,Kotak Bank,PNB Housing Finance Ltd,SBI Bank |       |