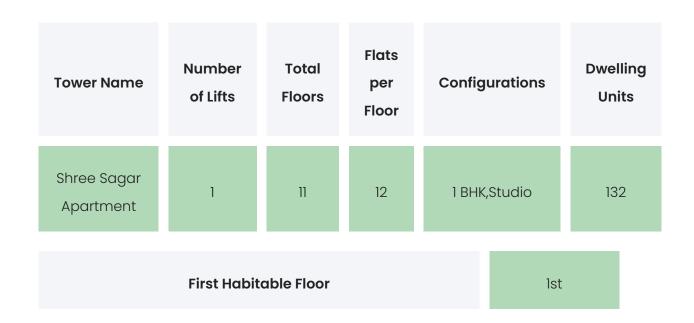

SHREE SAGAR APARTMENT

### DDO IEOT S. ANJENIITIEC

| PROJECT & AMEN | IIIES |            |
|----------------|-------|------------|
|                |       |            |
| Time Line      | Size  | Typography |
|                |       |            |

| 2024 Ready to move | 1350 Sqmt | 1 BHK,Studio |
|--------------------|-----------|--------------|