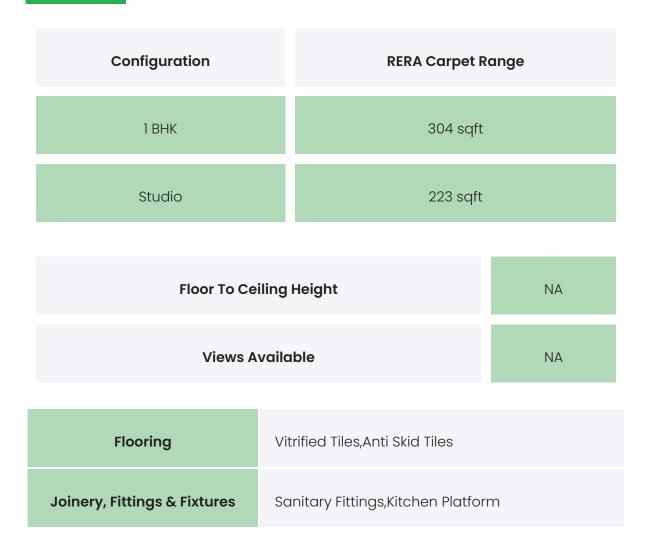

| 2024 Ready to move | 1350 Sqmt | 1 BHK,Studio |
|--------------------|-----------|--------------|

### FLAT INTERIORS

| Finishing    | Laminated flush doors,Double glazed glass<br>windows |
|--------------|------------------------------------------------------|
| HVAC Service | NA                                                   |
| Technology   | NA                                                   |
| White Goods  | NA                                                   |